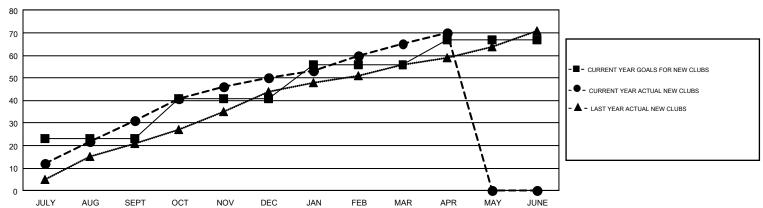

## GOALS AND ACTUAL NEW CLUBS CUMULATIVE

| DROPPED CLUBS: 80        |                | 758 CLUBS OF 1,254 ADDED 1 OR<br>MORE NEW MEMBERS | GENDER DISTRIBUTION  MALE 26,816 (75.29%)                 |                |        |
|--------------------------|----------------|---------------------------------------------------|-----------------------------------------------------------|----------------|--------|
| DROPPED MEMBERS          |                |                                                   | FEMALE                                                    | 8,800 (24.71%) |        |
| DECEASED  CLUB CANCELLED | 65<br>1,807    | CLICK HERE FOR CUMULATIVE  MEMBERSHIP DATA        | TOTAL FAMILY UNIT MEMBERS FAMILY MEMBERS PAYING HALF DUES |                | 16,135 |
| OTHER TOTAL              | 3,328<br>5,200 |                                                   |                                                           |                | 9,587  |