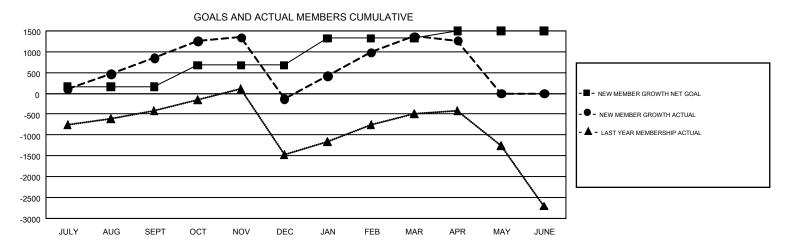

## GOALS AND ACTUAL NEW CLUBS CUMULATIVE

| DROPPED CLUBS: 80        |                | 758 CLUBS OF 1,254 ADDED 1 OR<br>MORE NEW MEMBERS | GENDER DISTRIBUTION  MALE 26,816 (75.29%)                 |                |        |
|--------------------------|----------------|---------------------------------------------------|-----------------------------------------------------------|----------------|--------|
| DROPPED MEMBERS          |                |                                                   | FEMALE                                                    | 8,800 (24.71%) |        |
| DECEASED  CLUB CANCELLED | 65<br>1,807    | CLICK HERE FOR CUMULATIVE  MEMBERSHIP DATA        | TOTAL FAMILY UNIT MEMBERS FAMILY MEMBERS PAYING HALF DUES |                | 16,135 |
| OTHER TOTAL              | 3,328<br>5,200 |                                                   |                                                           |                | 9,587  |